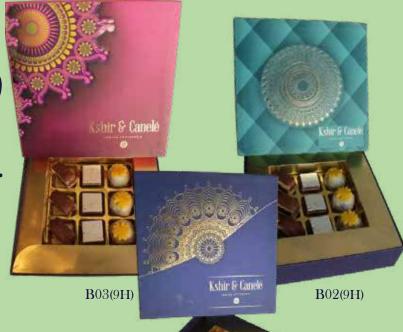

# Gift Boxes & Pricing

CLASSIC
MEDLEY (9 unit sleeve)

₹699

9 Units (3×3) with sleeve cover Choose any 3 Classic mithai Choose any sleeve box option

CLASSIC
MEDLEY (9 unit Hard top)

₹*7*99

9 Units (3×3) with Hard top cover Choose any 3 Classic mithai Choose any box option

B01(9H)

CLASSIC
MEDLEY (16 unit sleeve box)

₹999

16 Units (4×4) with Hard Top cover Choose any 4 Classic mithai Choose any box option

CLASSIC
MEDLEY (16 unit Hard top)

₹1299

16 Units (4×4) with Hard top cover Choose any 4 Classic mithai Choose any box option

₹1599

20 Units (5×4) with Choose any 5classic mithai Choose any box option

CLASSIC
MEDLEY (25 unit Hard top)

₹1699

25 Units (5×5) with Hard top cover Choose any 5 classic mithai Choose any box option

B01(25H)