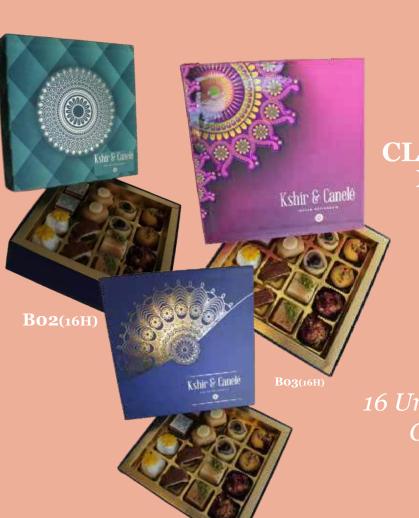

B01(9H)

CLASSIC
MEDLEY (16 unit sleeve box)

₹999

16 Units (4×4) with Hard Top cover Choose any 4 Classic mithai Choose any box option

CLASSIC
MEDLEY (16 unit Hard top)

₹1299

16 Units (4×4) with Hard top cover Choose any 4 Classic mithai Choose any box option