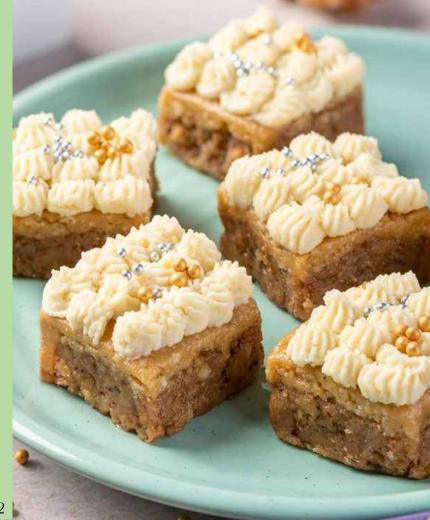

# WALNUT & JAGGERY

**AM20** 

Inspired by classic Walnut cake blended with jaggery to add earthiness & elevate the taste of walnut.