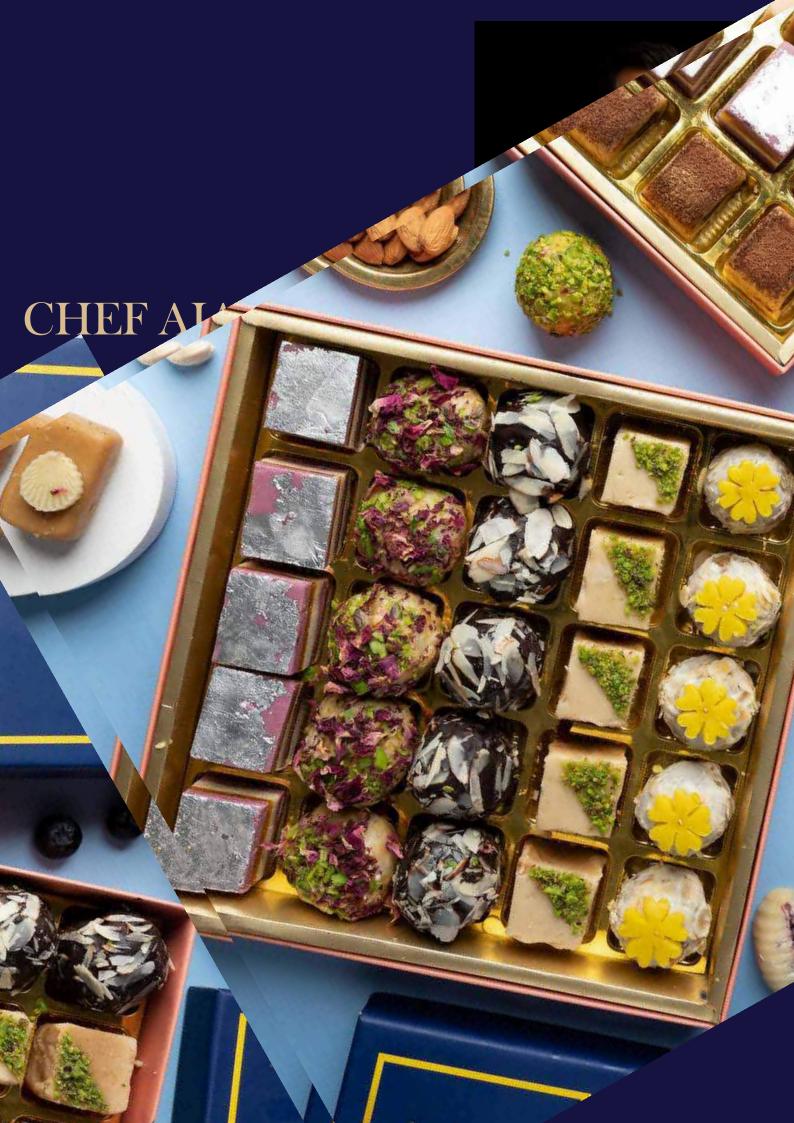

## Kshir & Canelé

INDIAN PÂTISSERIE













Inspired by Austrian Opera pastry, our version is a six-layer mithai of lavender scented kaju katli, Alphonso mango leather, & Classic Kaju Katli.

Contains: Dairy, Nuts, Sugar

AM<sub>01</sub>

## CASHEW LAVENDER & MANGO OPERA

Iranian pistachio crusted Pumpkin is mildly spiced with cinnamon & Ginger, stuffed with Nutella





The traditional Punjabi style Do folded with hazelnut and chocolate, dipped in milk chocolate and coated with toasted hazelnut slivers

Contains: Dairy, Nuts, Sugar and G

AMo<sub>3</sub>

LE BLANC WHITE CHOCOLATE HAZELN SURPRISE DODHA BARFI

## BLUE BERRY STUFFED COOKIE & CREAM PEDA

AM<sub>0</sub>4

Melt in the mouth creamy mawa blended wuth cookie and cream, stuffed with dried blueberries









Chocolate and Almond coated winter bliss nutty pinni with