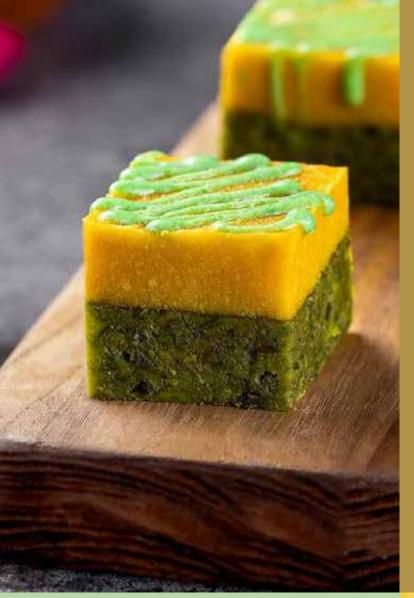

## WINTER CARROT & KALAKAND

**AM18** 

Inspired by carrot cake layer blended with orange, raisin & cinamon layered with Jaipur style kalakand, finished with white almonds

Balushahi squares topped with Malai Mawa, and finally layered with lacqueredcashewnuts.

Contains: Dairy, Nuts, Sugar & Gluten

AM19