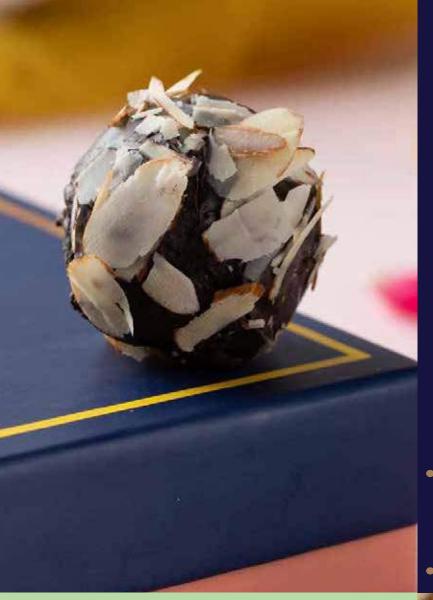

## CASHEW LAVENDER & MANGO OPERA

Iranian pistachio crusted Pumpkin is mildly spiced with cinnamon & Ginger, stuffed with Nutella

The traditional Punjabi style Do folded with hazelnut and chocolate, dipped in milk chocolate and coated with toasted hazelnut slivers