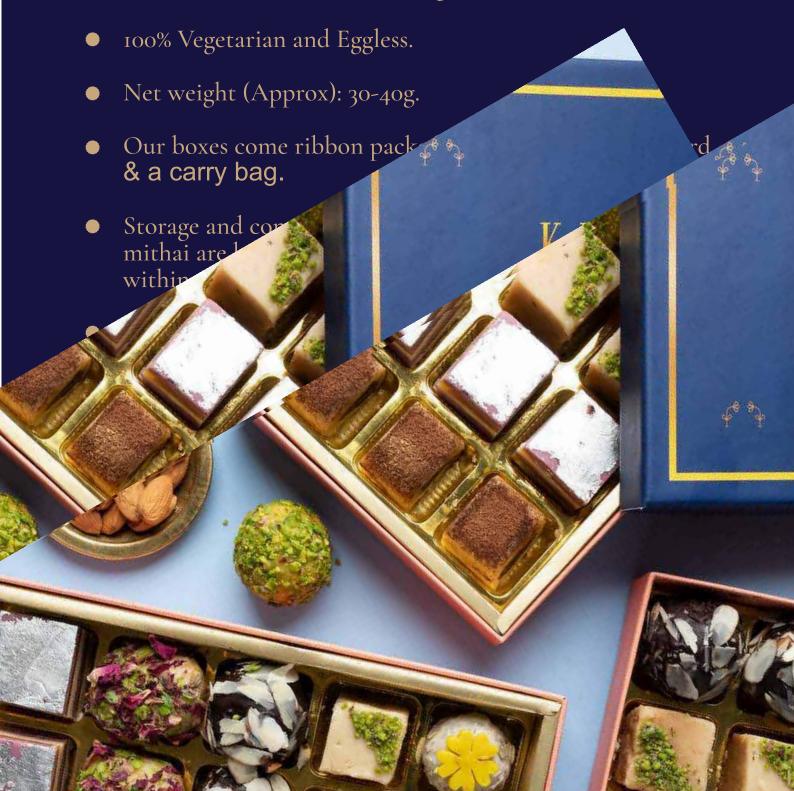

## Kshir & Canelé

INDIAN FAIISSI

- Always freshly prepared, handmade and with carefully chosen high quality ingredients.
- ZERO preservatives.
- All our mithai have reduced sugar content.