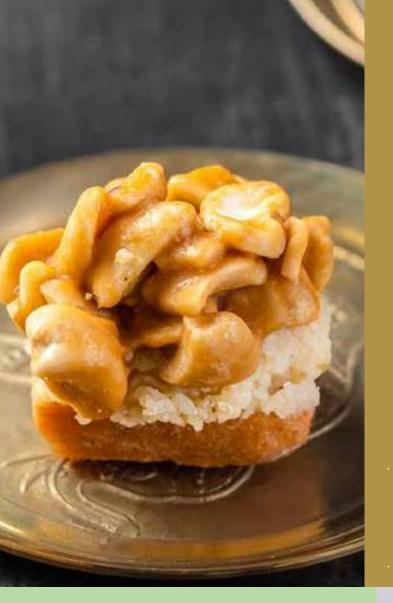

## WINTER CARROT & KALAKAND

**AM18** 

Inspired by carrot cake layer blended with orange, raisin & cinamon layered with Jaipur style kalakand, finished with white almonds

Balushahi squares topped with Malai Mawa, and finally layered with lacqueredcashewnuts.