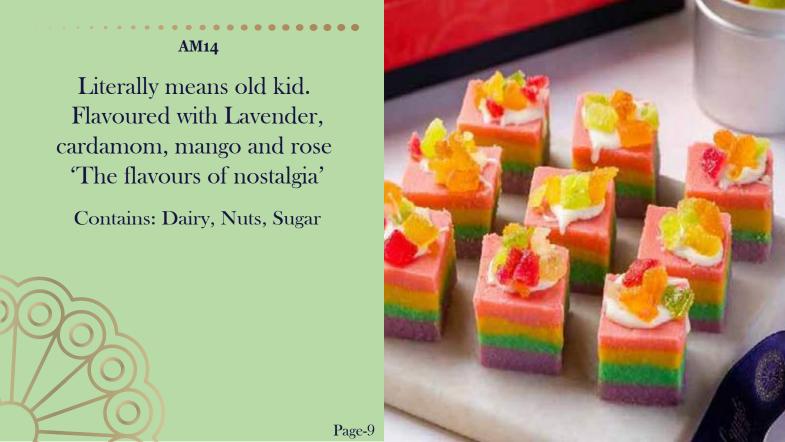

## Kshir & Canelé

INDIAN PÂTISSERIE

Inspired by Austrian Opera pastry, our version is a six-layer mithai of lavender scented kaju katli, Alphonso mango leather, & Classic Kaju Katli.

Contains: Dairy, Nuts, Sugar

AM<sub>01</sub>