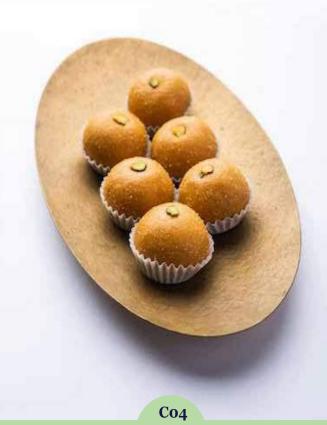

## KAJU KESAR OR KAJU KATLI

GUJRATI MOHAN THAL

DRY FRUIT STUFFED AMBARSARI BESAN LADDOO

Page-15

PREMIUM PUNJABI PINNI OLD DELHI CLASSIC DODHA BARFI