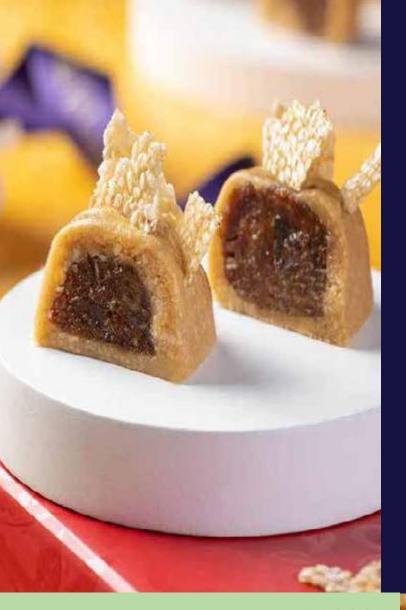

#### OK!

**AM12** 

Duo of orange blossom motichoor with kafir lime mithai

Contains: Dairy, Nuts, Sugar & Gluten

Page-8

Nutty peanut butter rocher stuffed with berry jelly

Contains: Dairy, Nuts, Sugar & Gluten

AM<sub>13</sub>

PB&J