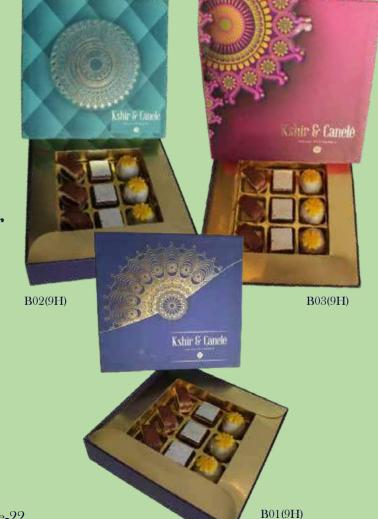

# Gift Boxes & Pricing

CLASSIC
MEDLEY (9 unit sleeve)

₹699

9 Units (3×3) with sleeve cover Choose any 3 Classic mithai Choose any sleeve box option

CLASSIC
MEDLEY (9 unit Hard top)

₹*7*99

9 Units (3×3) with Hard top cover Choose any 3 Classic mithai Choose any box option

B01(9H)

CLASSIC
MEDLEY (16 unit sleeve box)

₹999

16 Units (4×4) with Hard Top cover Choose any 4 Classic mithai Choose any box option

CLASSIC
MEDLEY (16 unit Hard top)

₹1299

16 Units (4×4) with Hard top cover Choose any 4 Classic mithai Choose any box option