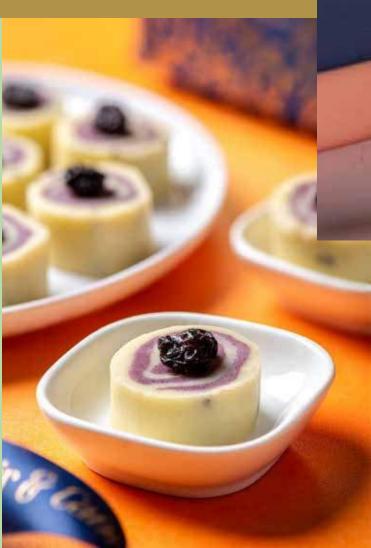

## BLUE BERRY STUFFED COOKIE & CREAM PEDA

AM<sub>0</sub>4

Melt in the mouth creamy mawa blended wuth cookie and cream, stuffed with dried blueberries

Chocolate and Almond coated winter bliss nutty pinni with premium dried fruits and nuts with the goodness of "Gond" stuffed withmildly spiced biscoff.