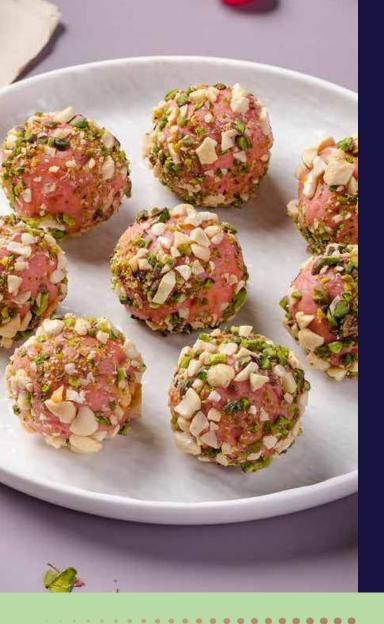

#### NINO VIEJO

Inspired by amba barfi Delectable passion fruit and premium Pistachio Lauj

Contains: Dairy, Nuts, Sugar

AM15

MANGO PASSION & PISTACHIO