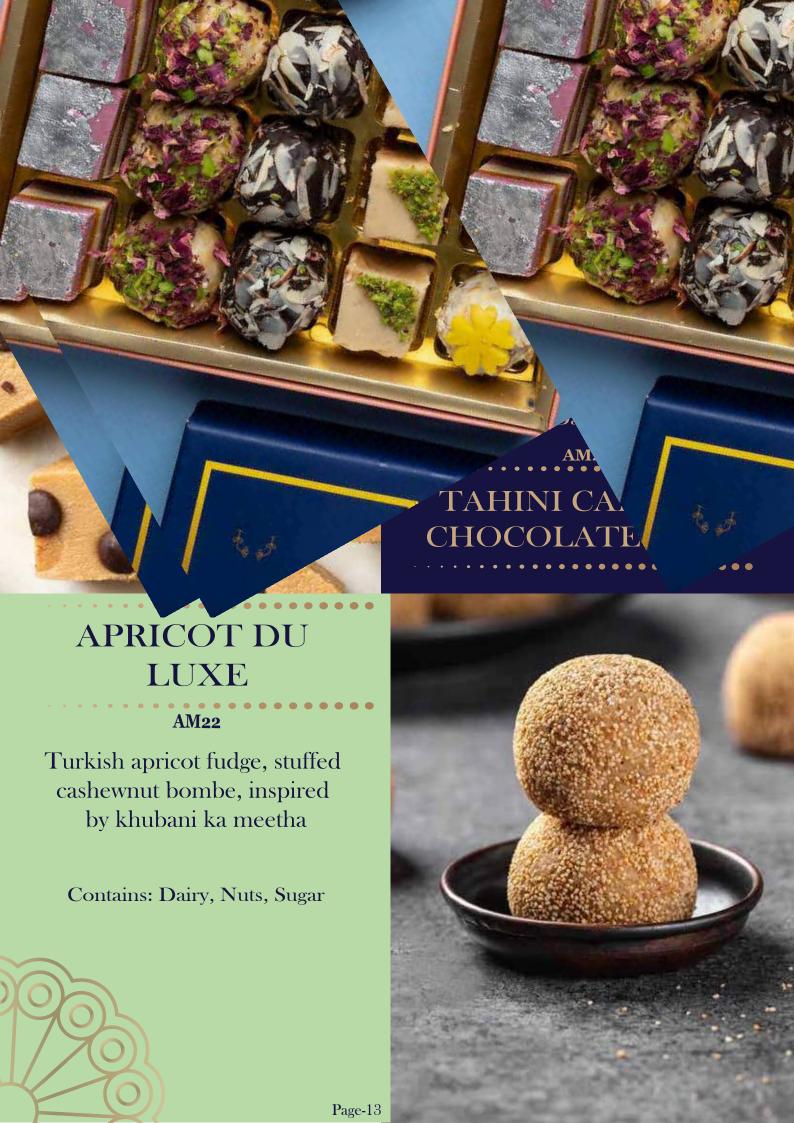

#### NINO VIEJO

Inspired by amba barfi Delectable passion fruit and premium Pistachio Lauj

Contains: Dairy, Nuts, Sugar

AM15

MANGO PASSION & PISTACHIO