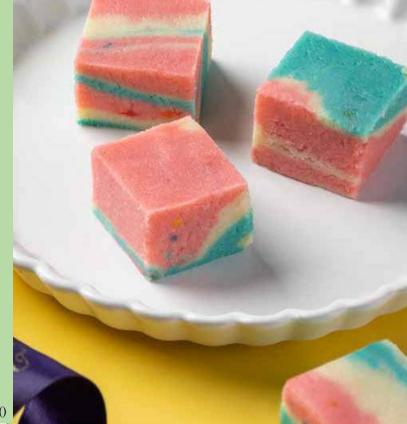

## BUBBLEGUM & COTTON CANDY

**AM16** 

Inspired by childhood memories

Cashewnuts & Jaggery fudge stuffed with sticky dates and crusted with jaggery sesame crackling.

Contains: Dairy, Nuts, Sugar

AM17

CASHEW NUT, DATES JAGGERY FUDGE