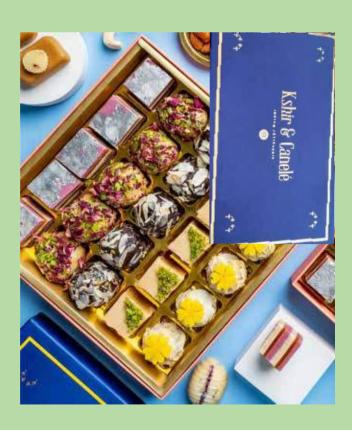

# Gift Boxes & Pricing

CLASSIC
MEDLEY (9 unit sleeve)

₹699

9 Units (3×3) with sleeve cover Choose any 3 Classic mithai Choose any sleeve box option

CLASSIC
MEDLEY (9 unit Hard top)

₹*7*99

9 Units (3×3) with Hard top cover Choose any 3 Classic mithai Choose any box option

B01(9H)

CLASSIC
MEDLEY (16 unit sleeve box)

₹999

16 Units (4×4) with Hard Top cover Choose any 4 Classic mithai Choose any box option

CLASSIC
MEDLEY (16 unit Hard top)

₹1299

16 Units (4×4) with Hard top cover Choose any 4 Classic mithai Choose any box option