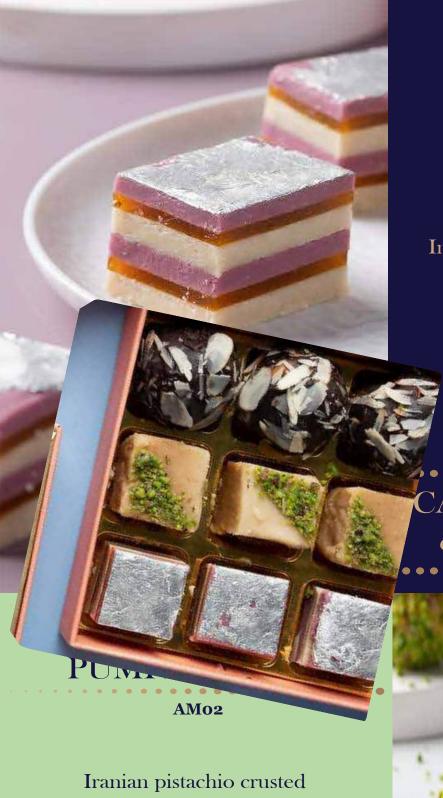

## Kshir & Canelé

INDIAN PÂTISSERIE

Inspired by Austrian Opera pastry, our version is a six-layer mithai of lavender scented kaju katli, Alphonso mango leather, & Classic Kaju Katli.

Contains: Dairy, Nuts, Sugar

## CASHEW LAVENDER & MANGO OPERA

Iranian pistachio crusted Pumpkin is mildly spiced with cinnamon & Ginger, stuffed with Nutella

The traditional Punjabi style Do folded with hazelnut and chocolate, dipped in milk chocolate and coated with toasted hazelnut slivers