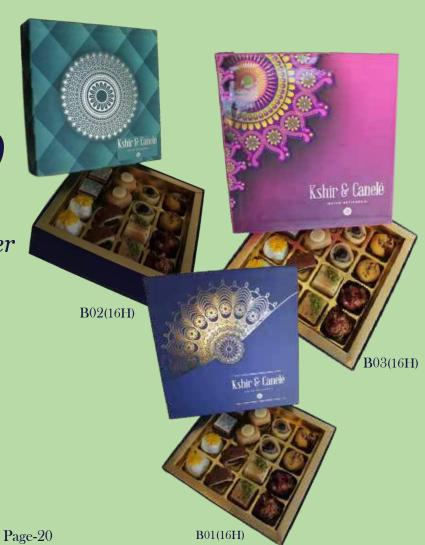

B01(9H)

CLASSIC
MEDLEY (16 unit sleeve box)

₹999

16 Units (4×4) with Hard Top cover Choose any 4 Classic mithai Choose any box option

CLASSIC
MEDLEY (16 unit Hard top)

₹1299

16 Units (4×4) with Hard top cover Choose any 4 Classic mithai Choose any box option