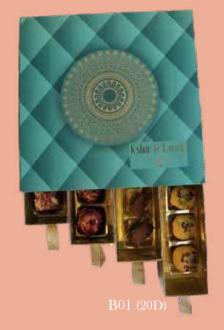

₹1599

20 Units (5×4) with Choose any 5classic mithai Choose any box option

CLASSIC
MEDLEY (25 unit Hard top)

₹1699

25 Units (5×5) with Hard top cover Choose any 5 classic mithai Choose any box option

B01(25H)