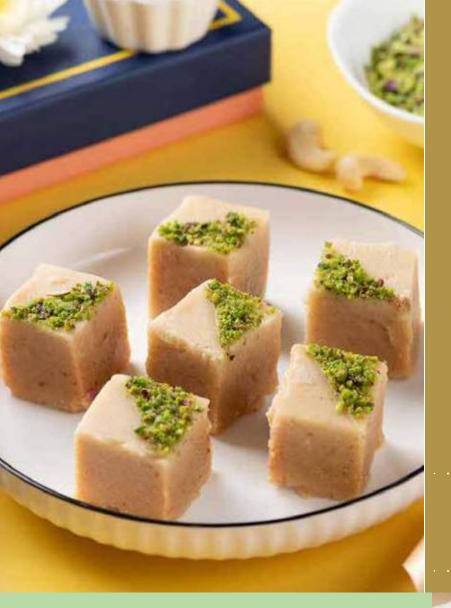

## Kshir & Canelé

INDIAN PÂTISSERIE

Inspired by Austrian Opera pastry, our version is a six-layer mithai of lavender scented kaju katli, Alphonso mango leather, & Classic Kaju Katli.

Contains: Dairy, Nuts, Sugar