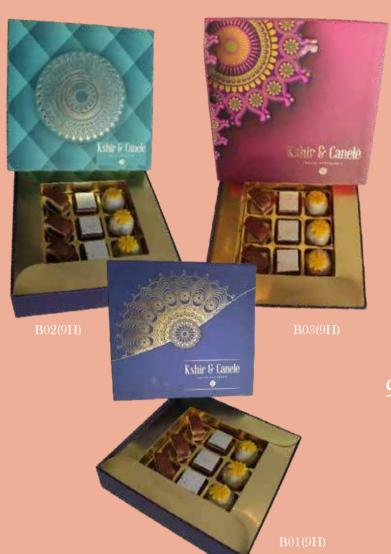

# Gift Boxes & Pricing

CLASSIC
MEDLEY (9 unit sleeve)

₹699

9 Units (3×3) with sleeve cover Choose any 3 Classic mithai Choose any sleeve box option

CLASSIC
MEDLEY (9 unit Hard top)

₹*7*99

9 Units (3×3) with Hard top cover Choose any 3 Classic mithai Choose any box option

B01(9H)

CLASSIC
MEDLEY (16 unit sleeve box)

₹999

16 Units (4×4) with Hard Top cover Choose any 4 Classic mithai Choose any box option

CLASSIC
MEDLEY (16 unit Hard top)

₹1299

16 Units (4×4) with Hard top cover Choose any 4 Classic mithai Choose any box option