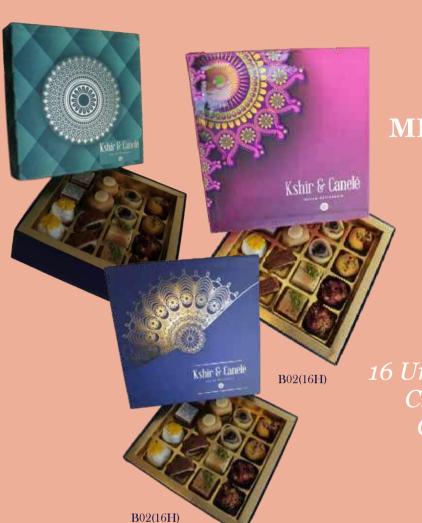

MIXED
MEDLEY (16unit)

₹1499

16 Units (12+4) with Hard top cover Choose any 12 Artisian mithai Choose any 4 Classic mithai Choose any box option

MIXED
MEDLEY (20 unit Hard top)

₹1799

20 Units (15+5) with Hard top cover Choose any 15 Artisian mithai Choose any 5 Classic mithai Choose any box option