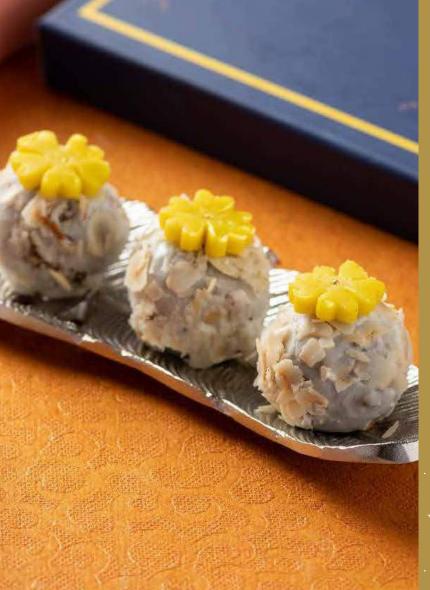

## BLUE BERRY STUFFED COOKIE & CREAM PEDA

AM<sub>0</sub>4

Melt in the mouth creamy mawa blended wuth cookie and cream, stuffed with dried blueberries

Chocolate and Almond coated winter bliss nutty pinni with premium dried fruits and nuts with the goodness of "Gond" stuffed withmildly spiced biscoff.