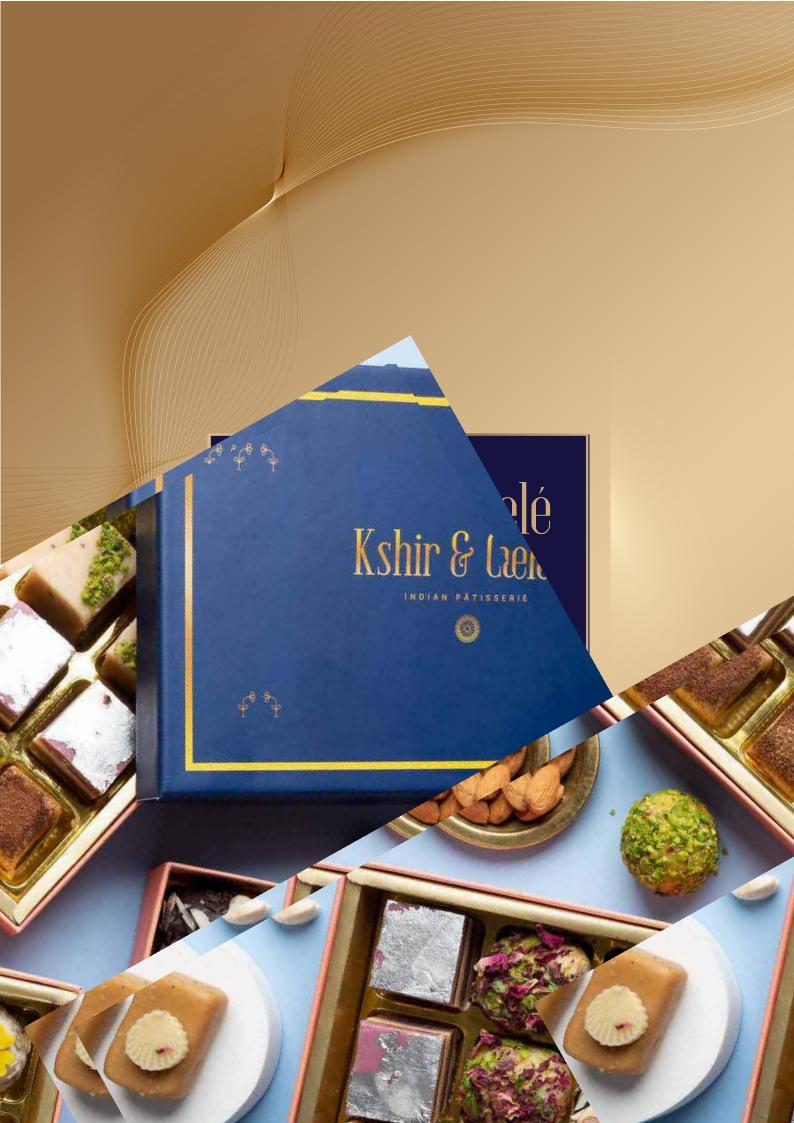

## Kshir & Canelé

INDIAN PÂTISSERIE

Inspired by Austrian Opera pastry, our version is a six-layer mithai of lavender scented kaju katli, Alphonso mango leather, & Classic Kaju Katli.

Contains: Dairy, Nuts, Sugar