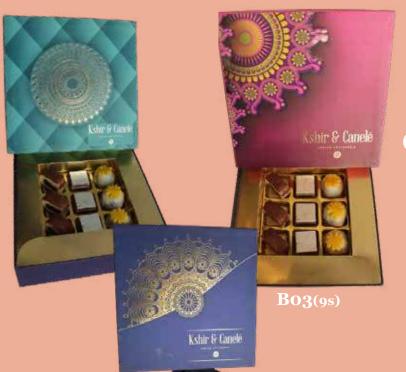

# Gift Boxes & Pricing

CLASSIC
MEDLEY (9 unit sleeve)

₹699

9 Units (3×3) with sleeve cover Choose any 3 Classic mithai Choose any sleeve box option

CLASSIC
MEDLEY (9 unit Hard top)

₹*7*99

9 Units (3×3) with Hard top cover Choose any 3 Classic mithai Choose any box option

B01(9H)

CLASSIC
MEDLEY (16 unit sleeve box)

₹999

16 Units (4×4) with Hard Top cover Choose any 4 Classic mithai Choose any box option

CLASSIC
MEDLEY (16 unit Hard top)

₹1299

16 Units (4×4) with Hard top cover Choose any 4 Classic mithai Choose any box option

₹1599

20 Units (5×4) with Choose any 5classic mithai Choose any box option

CLASSIC
MEDLEY (25 unit Hard top)

₹1699

25 Units (5×5) with Hard top cover Choose any 5 classic mithai Choose any box option

B01(25H)