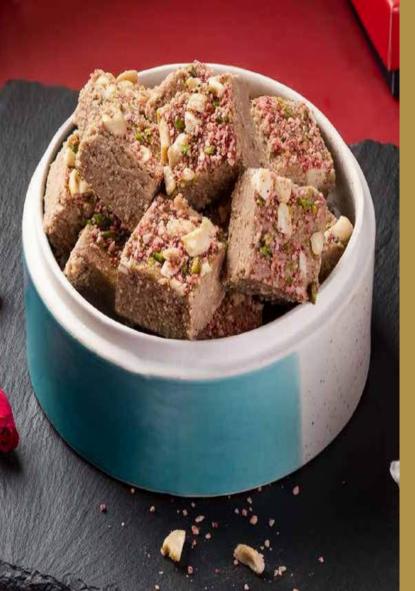

## BUBBLEGUM & COTTON CANDY

**AM16** 

Inspired by childhood memories

Cashewnuts & Jaggery fudge stuffed with sticky dates and crusted with jaggery sesame crackling.

Contains: Dairy, Nuts, Sugar

AM17

CASHEW NUT, DATES JAGGERY FUDGE